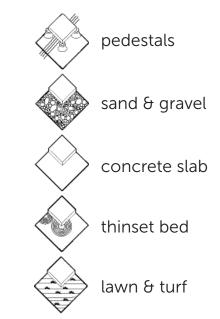

## Archatrak

#### Installation options



### PORCELAIN PAVERS

# SCOTTISH

Light grey with a slight yellowish brown tone with distinct simulated wood grain, knots and other random features, emulating the appearance of single planks of natural wood.

Moderate to high variation in color between individual planks but more variation in grain and knot features.

Color & Shade Variation:



Thickness:¾"Weight:9 lb/sq.ft.Packing:2 pces/ctnWater absorption:0.06%Modulus of rupture:>5075 psiSlip resistance:R10 (DIN51130)Frost resistance:resistant

16"x48"

#### PAVERS · PEDESTALS · SITE AMENITIES